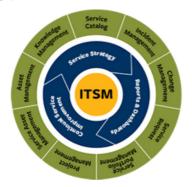

IT Service Management: tbITSM meets the specified standards of ITIL, the most widely accepted best practice framework for Service Management Software. It provides numerous advanced features for inventory, asset and HELP DESK management.