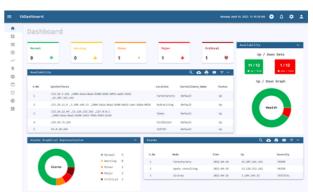

**Dashboard:** It is a set of one or more panels organized and arranged into one or more rows. Each panel can interact with data from any configured tbDashboard Data Source such as PostgreSql, MySQL etc.