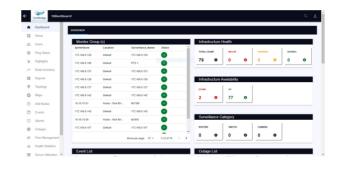

**Enterprise Monitoring System:** It is an enterprise network monitoring platform for all IT Asset (Like Network Element, Applications, VM ware, OS, Database, Server & other devices). The goal is to be a truly distributed, scalable management application platform for all aspects of the FCAPS network management model.